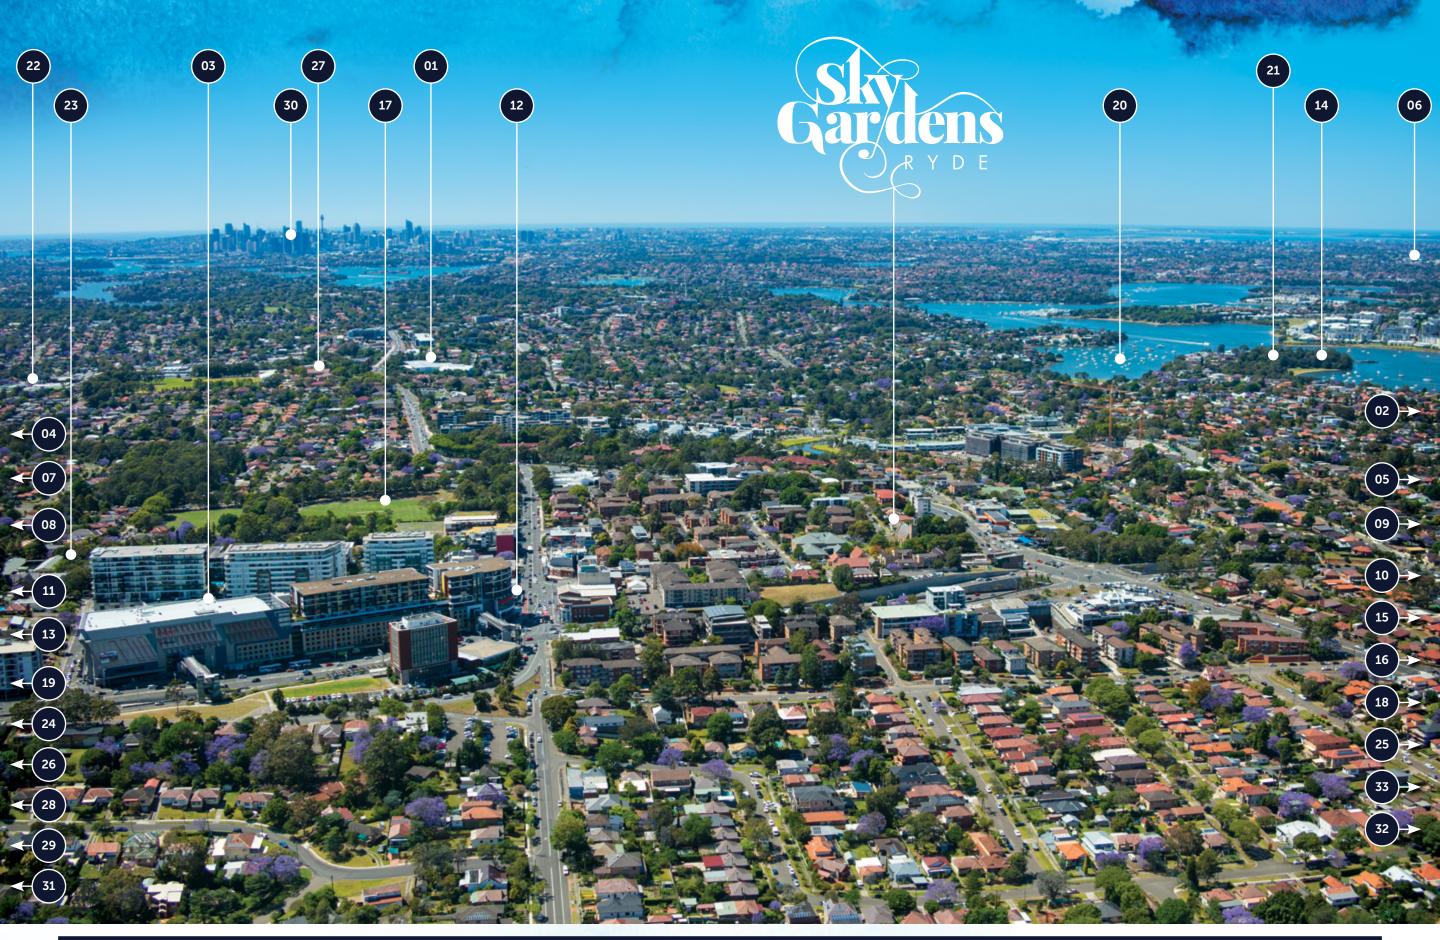

# **RETAIL & ENTERTAINMENT**

- **01** Ryde Aquatic Leisure Centre 6mins
- 02 Sydney Olympic Park Precinct 13mins
- 03 Top Ryde Shopping Centre 2mins
- 04 Macquarie Shopping Centre 20mins
- 05 DFO Homebush 10mins
- 06 Burwood Westfield 18mins
- 07 Chatswood Westfield 30mins
- 08 Chatswood Chase 30mins

# **TRANSPORT**

- **09** Meadowbank Train Station *7mins*
- 10 West Ryde Train Station 6mins
- **11** North Ryde Station *14mins*
- 12 Top Ryde Bus Interchange 6mins
- 13 Macquarie Bus Interchange 20mins
- 14 Putney Ferry 28mins
- 15 Meadowbank Ferry 7mins

# PARKS & RECREATIONAL

- **16** Kissing Point Park 6mins
- 17 Ryde Park 1mins
- 18 Meadowbank Park 8mins
- 19 Lane Cove National Park 17mins
- 20 Parramatta River 19mins
- 21 Putney Park 7mins

# **HEALTH & EDUCATION**

- 22 Ryde Secondary College 4mins
- 23 Ryde Public School 3mins
- 24 Macquarie University 13mins
- 25 Meadowbank TAFE 5mins
- 26 Northern Sydney TAFE Ryde Campus 4mins
- 27 Holy Cross Secondary School 3mins
- 28 Ryde Hospital 8mins
- 29 Macquarie Private Hospital 6mins

# NEAR BY SUBURBS

- **30** Sydney CBD (East) 25mins
- **31** Chatswood (North) 24mins
- **32** Burwood (South) 19mins
- **33** Parramatta (West) *23mins*